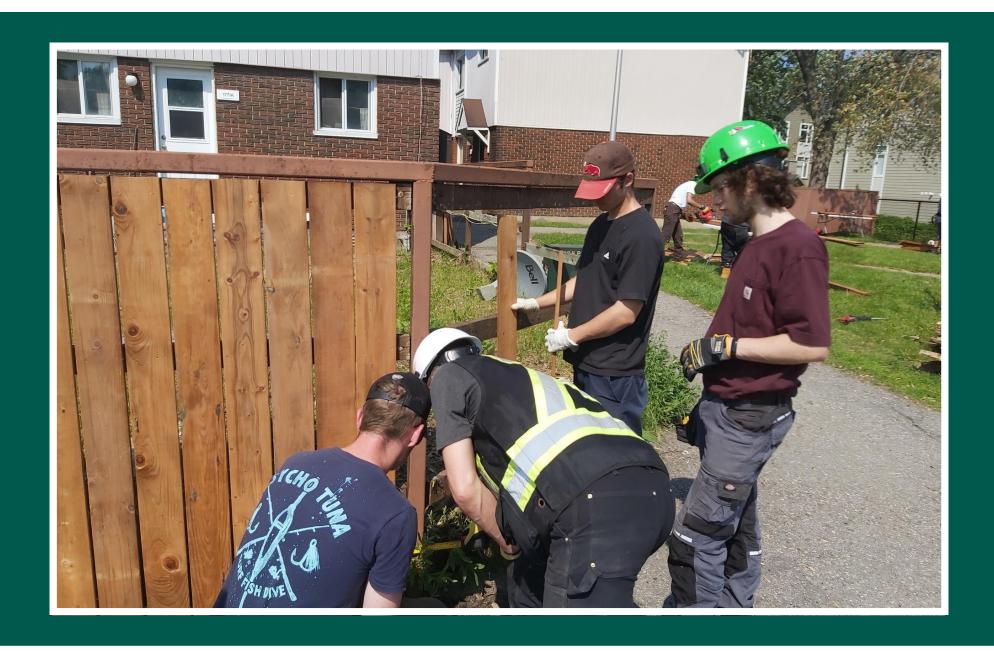

# **BUILDING PRODUCTS**

# **Fence Repair**

**Tag #9** 

Supplies Needed: fence/deck board, nails, screws, stain

Cost: \$5 per board

**Ideal Volunteer Group: specialized volunteers** 