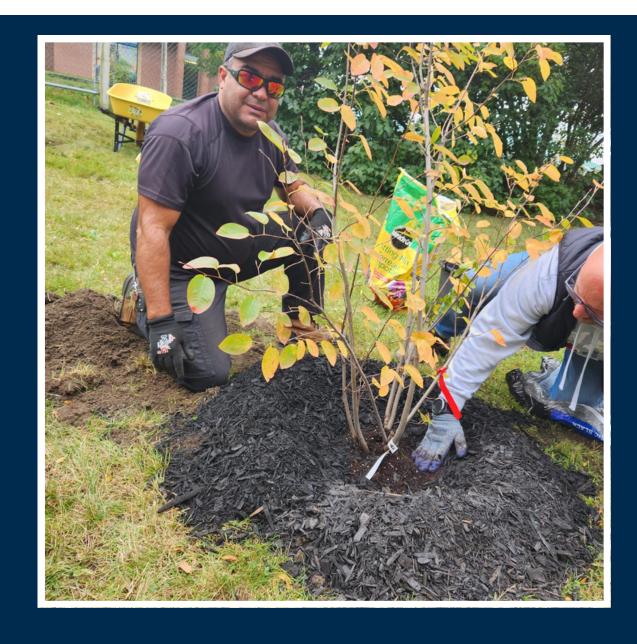

# TREE PLANTING

## **Tree Planting**

Tag #12

Supplies Needed: trees, shovels, soil, mulch, t-bars, wires, rakes etc.

Cost: varies on type, number of trees and excavation on

services

Ideal Volunteer Group: 2 volunteers per tree