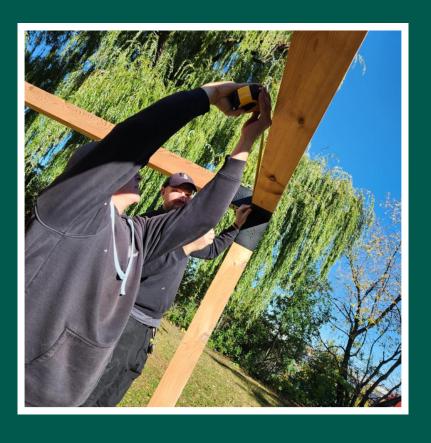

# **BUILDING PRODUCTS**

# Pergola

**Tag #8** 

Size: 10 x 10 feet (larger will need city permit request)

Supplies Needed: nails, screws, cedar wood, brackets, cement,

gravel, sun shade screen, excavation services

Cost: \$5000

Ideal Volunteer Group: 10 specialized volunteers