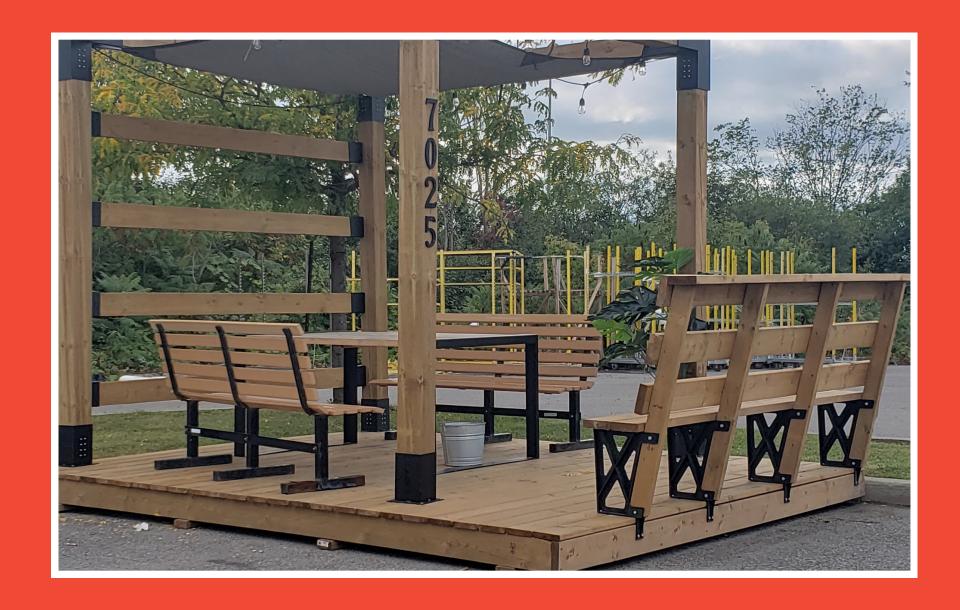

# SPECIAL PRODUCTS

#### **Deck and Bench**

Tag #17

Supplies Needed: wood, screws, brackets

Cost: varies on size and wood used

Ideal Volunteer Group: group of specialized volunteers