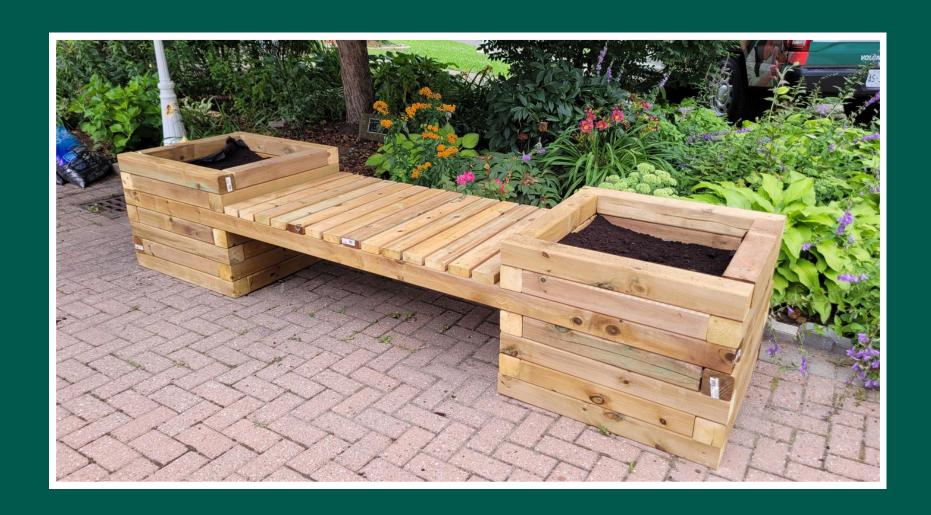

# **Planter Bench with Seating**

**Tag #3** 

**Size: 10 x 2.5 feet** 

Supplies Needed: nails, screws, pressure treated wood, topsoil,

gravel (clear GA), fabric, flower/plants

Cost: \$530 per bench

Ideal Volunteer Group: 5 - 6 per bench