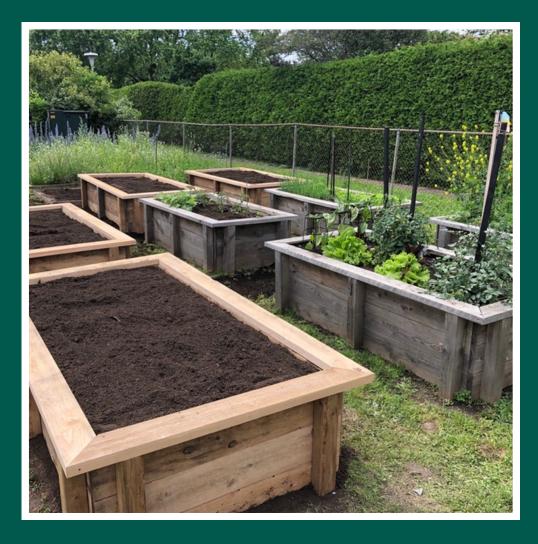

#### **Raised Planter Boxes**

**Tag #1** 

Size: 4 x 8 feet

Supplies Needed: nails, screws, hemlock wood, topsoil, fabric

liner, gravel

Cost: \$270 per box for hemlock and \$785 per box for cedar (soil

not included)

**Ideal Volunteer Group: 4 - 6 per box** 