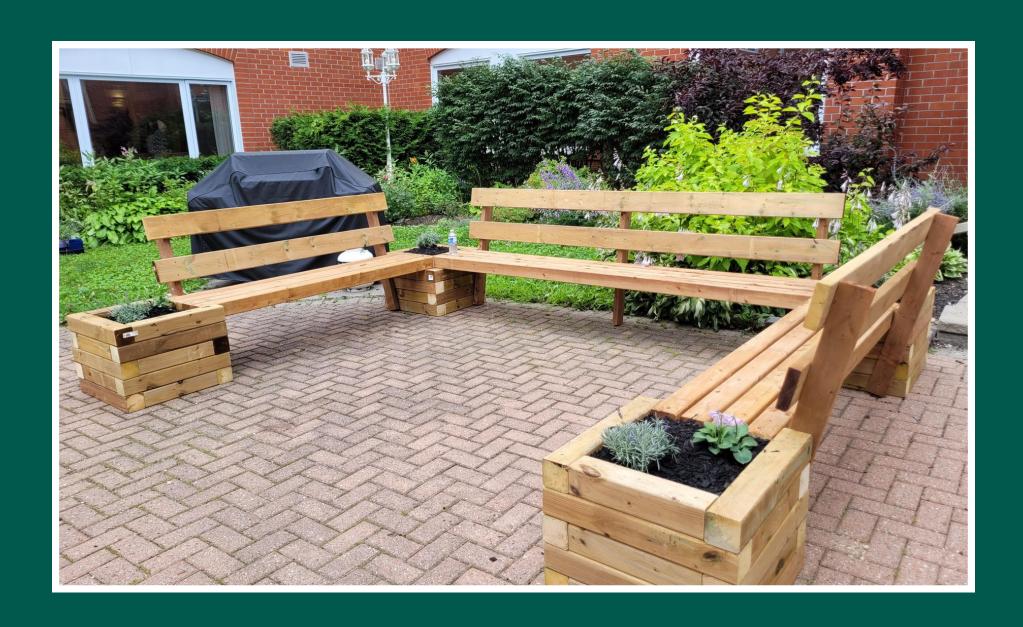

#### **Sectional Bench - 8 Seater**

**Tag #6** 

Size: 4 x 6 feet

Supplies Needed: nails, screws, pressure treated wood, topsoil,

gravel (clear GA), fabric, flowers/plants

Cost: \$600 per bench

Ideal Volunteer Group: 10 per bench

## **Sectional Bench - 16 Seater**

**Tag #7** 

Size: 6 x 12 feet

Supplies Needed: nails, screws, pressure treated wood, topsoil,

gravel (clear GA), fabric, flowers/plants

Cost: \$700 per bench

Ideal Volunteer Group: 10 per bench