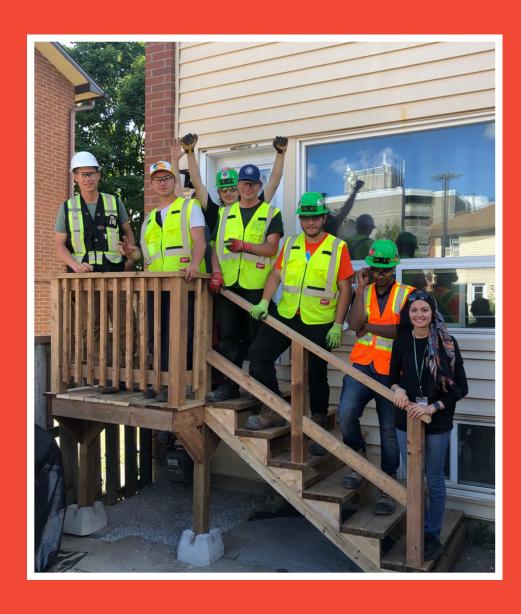

## SPECIAL PRODUCTS

### **Outdoor Staircase**

Tag #20

Cost: varies on size and type of wood used

Ideal Volunteer Group: group of specialized volunteers