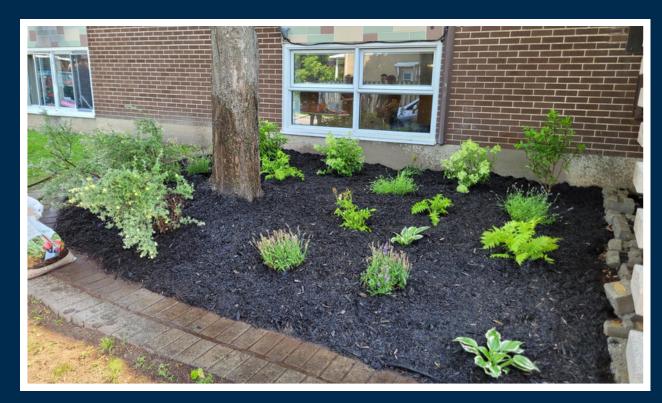

#### LANDSCAPING/BEAUTIFICATION

## Flower Planting

Tag #10

Supplies Needed: top soil, fabric, flowers, plants

Cost: varies on size of garden

Ideal Volunteer Group: depends on project size