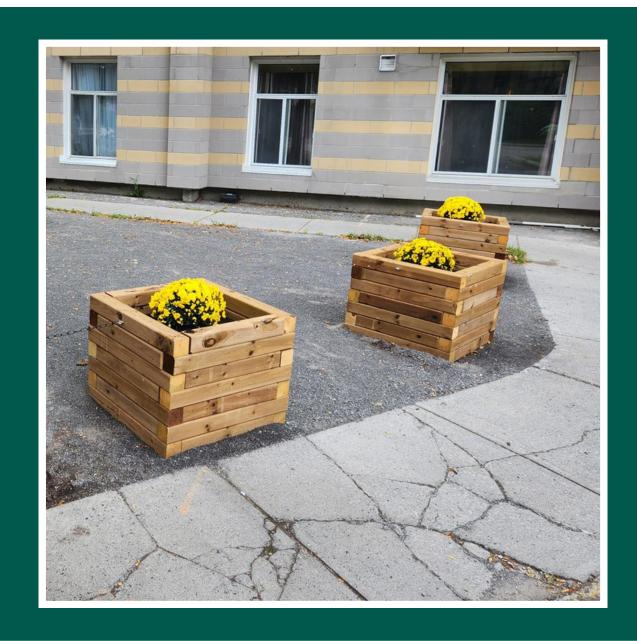

### **Planter Box**

**Tag #4** 

Size: 2 x 6 feet

Supplies Needed: nails, screws, pressure treated wood, topsoil,

gravel (clear GA), fabric, flowers/plants

Cost: \$275 per box

**Ideal Volunteer Group: 4 per box** 

### **Smaller Planter Box**

**Tag #5** 

Size: 3 x 3 feet

Supplies Needed: nails, screws, pressure treated wood, topsoil,

gravel (clear GA), fabric, flowers/plants

Cost: \$230

**Ideal Volunteer Group: 2 per box** 