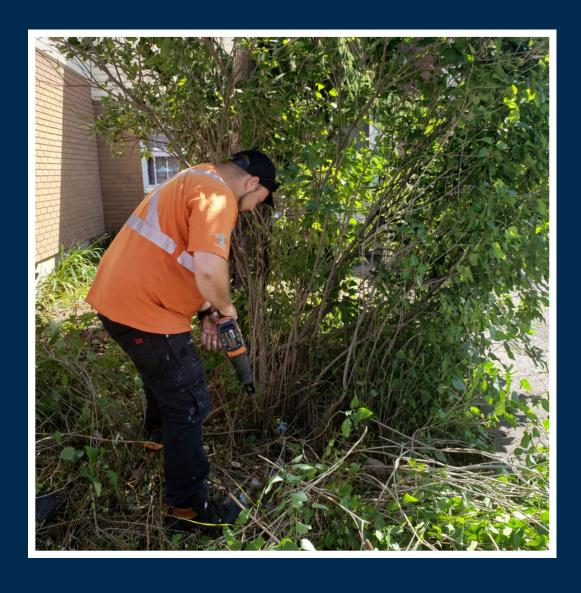

#### LANDSCAPING/BEAUTIFICATION

# **Overgrowth Removal**

**Tag #11** 

Supplies Needed: pruner, compost bags, rakes, etc.

Cost: \$1000 for dumpster rental

Ideal Volunteer Group: depends on project size