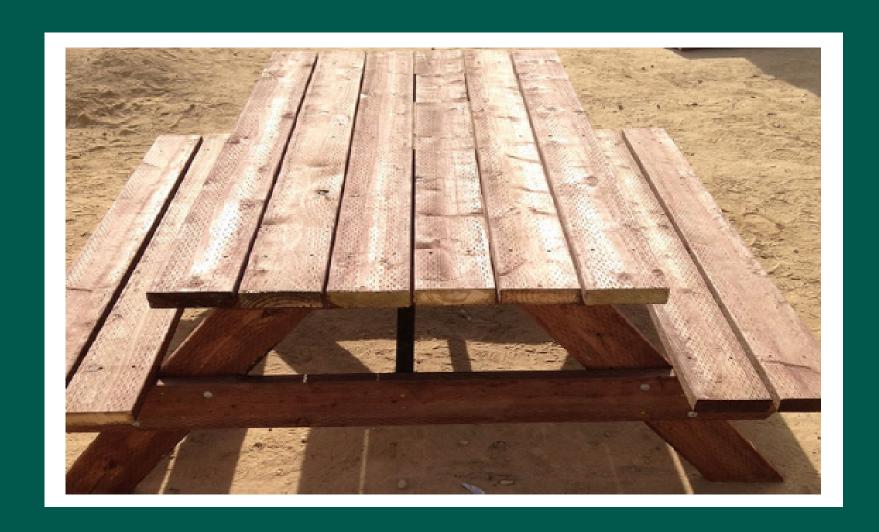

### **Picnic Table**

**Tag #2** 

Size: 6 x 5 feet

Supplies Needed: nails, screws, pressure treated wood, carriage

bolts, end-sealers Cost: \$300 per table

Ideal Volunteer Group: 4 per table