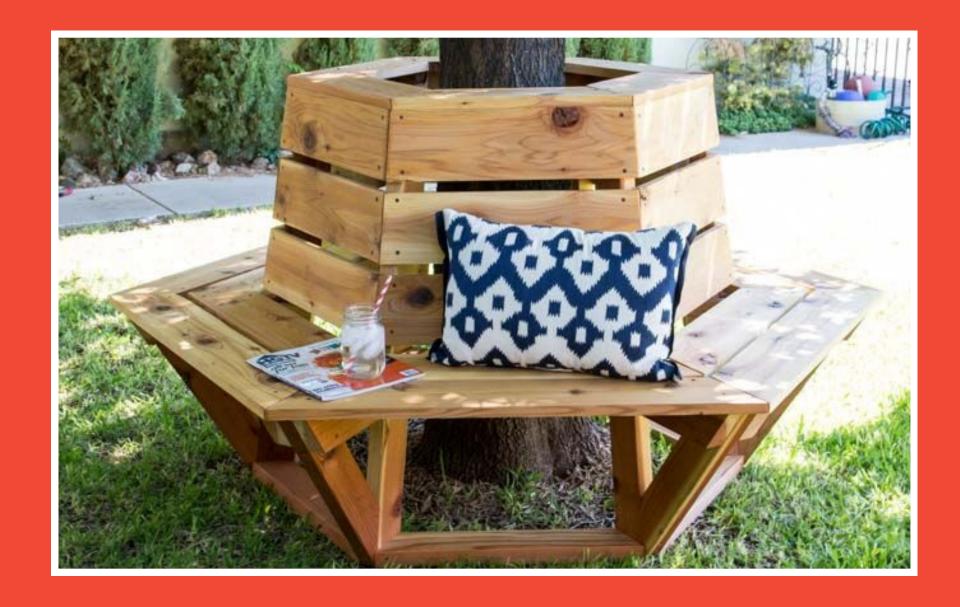

## SPECIAL PRODUCTS

# **Bench Surrounding Tree**

Tag #16

Supplies Needed: wood, screws, nails

Cost: varies on size and type of wood used Ideal Volunteer Group: depends on size

VolunteerProgrammeEngagementde mobilisationProgramdes bénévolesTEAM OCHÉQUIPE LCO