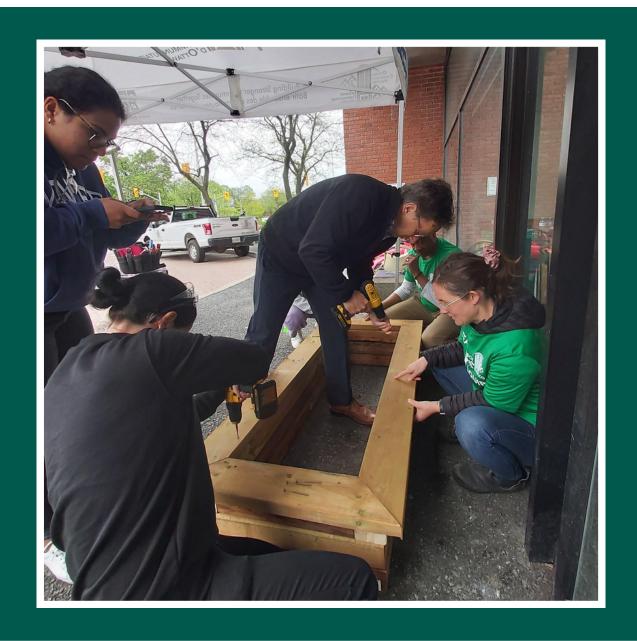

#### **Raised Planter Boxes**

**Tag #1** 

Size: 4 x 8 feet

Supplies Needed: nails, screws, hemlock wood, topsoil, fabric

liner, gravel

Cost: \$270 per box for hemlock and \$785 per box for cedar (soil

not included)

**Ideal Volunteer Group: 4 - 6 per box** 