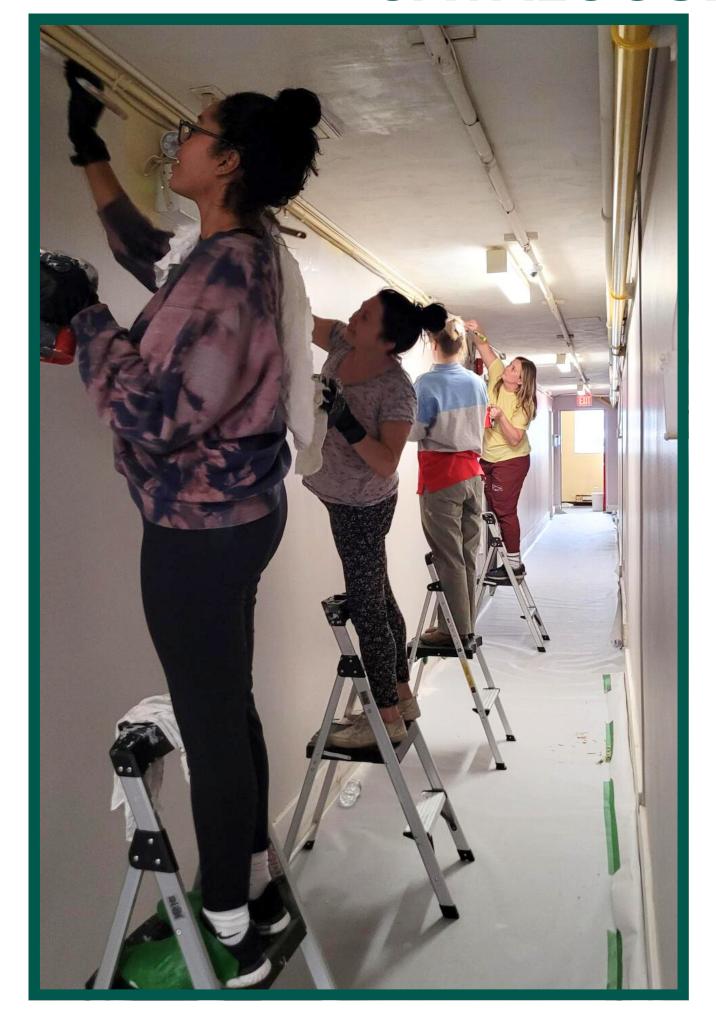

# **PAINTING**

### **Common Areas**

**Tag #13** 

Hallways, community rooms, lounges, lobbies, etc.

Supplies Needed: paint and paint supplies

**Cost: covered by VE and PM** 

Ideal Volunteer Group: depends on project size