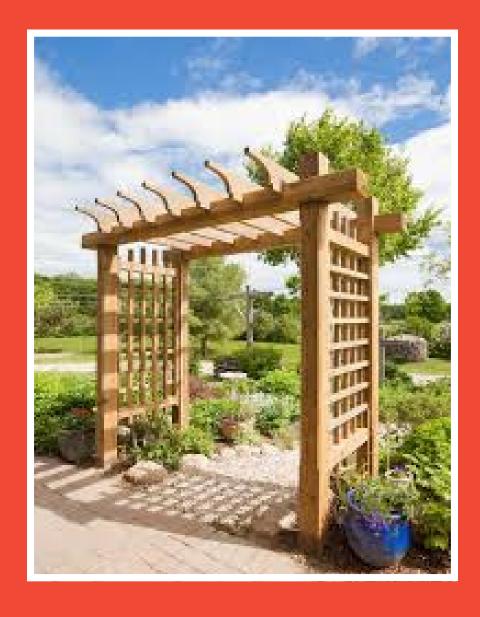

## **Arbor Pergola**

Tag #14

Size: 10 x 10 feet (larger will need city permit request)

Supplies Needed: nails, screws, cedar wood, brackets, cement,

gravel, sun shade screen, excavation services

Cost: \$500 - \$2000 - varies on size and type of wood used

Ideal Volunteer Group: 10 specialized volunteers