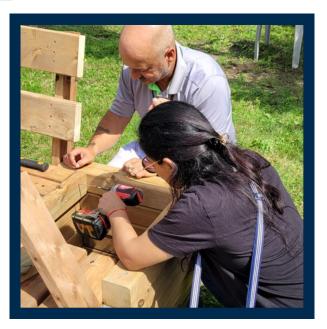

#### **Deck and Bench**

Tag #17

Supplies Needed: wood, screws, brackets

Cost: varies on size and wood used

Ideal Volunteer Group: group of specialized volunteers