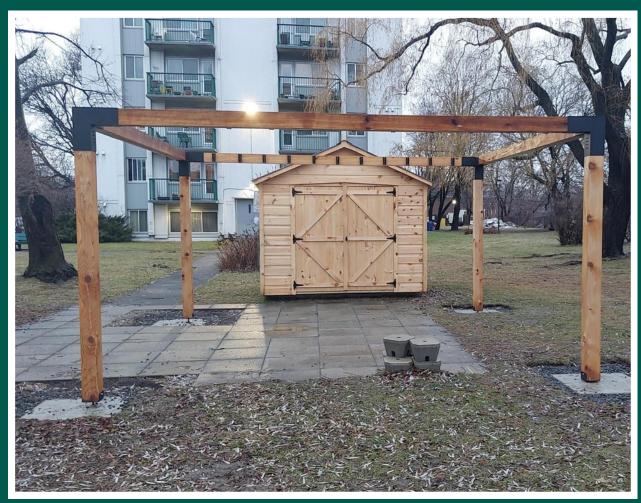

# SPECIAL PRODUCTS

### Shed

Tag #19

Size: 10 x 10

Cost: \$3000 - \$4000

Ideal Volunteer Group: group of specialized volunteers

**Order Time: 3 months** 

VolunteerProgrammeEngagementde mobilisationProgramdes bénévolesTEAM OCHÉQUIPE LCO