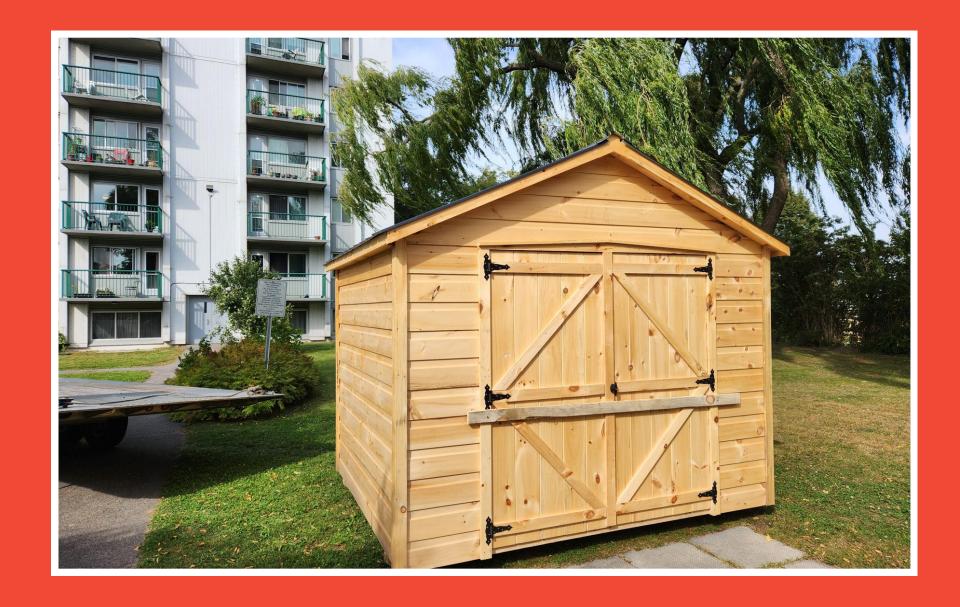

# SPECIAL PRODUCTS

### Shed

Tag #19

Size: 10 x 10

Cost: \$3000 - \$4000

Ideal Volunteer Group: group of specialized volunteers

**Order Time: 3 months** 

VolunteerProgrammeEngagementde mobilisationProgramdes bénévolesTEAM OCHÉQUIPE LCO