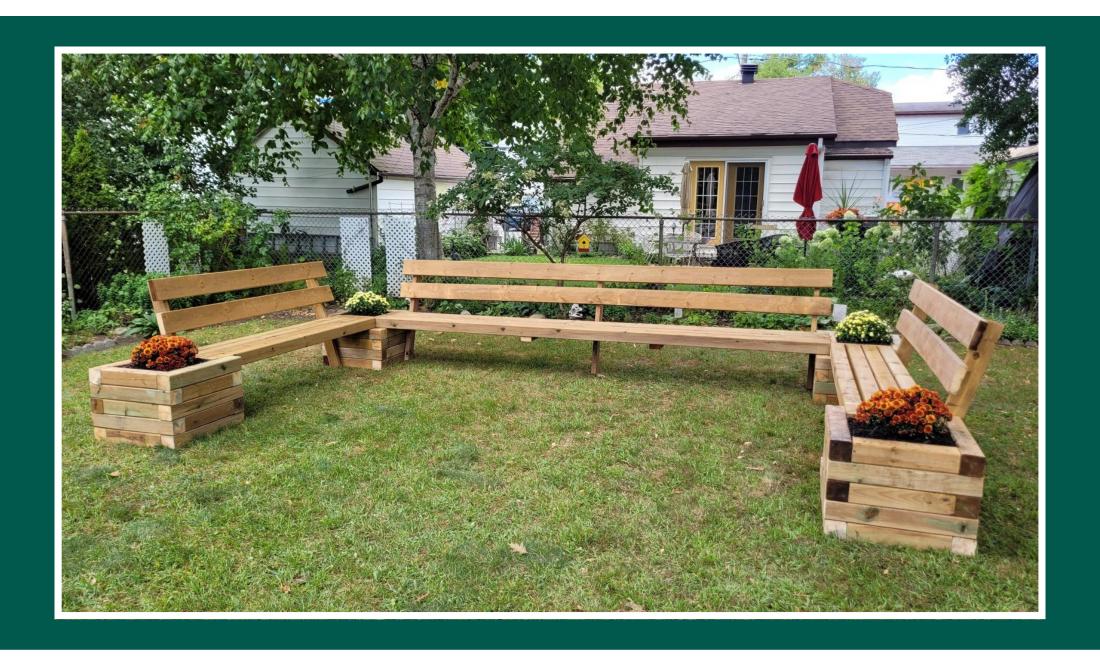

#### **Sectional Bench - 8 Seater**

**Tag #6** 

Size: 4 x 6 feet

Supplies Needed: nails, screws, pressure treated wood, topsoil,

gravel (clear GA), fabric, flowers/plants

Cost: \$600 per bench

Ideal Volunteer Group: 10 per bench

## **Sectional Bench - 16 Seater**

**Tag #7** 

Size: 6 x 12 feet

Supplies Needed: nails, screws, pressure treated wood, topsoil,

gravel (clear GA), fabric, flowers/plants

Cost: \$700 per bench

Ideal Volunteer Group: 10 per bench