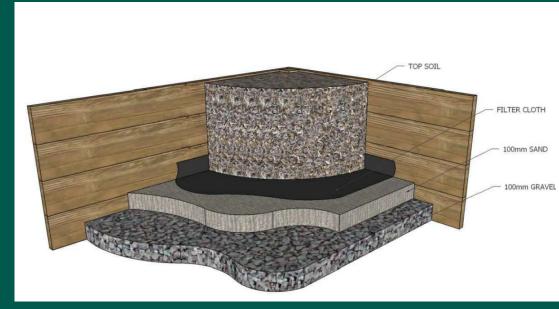

#### **Raised Planter Boxes**

**Tag #1** 

Size: 4 x 8 feet

Supplies Needed: nails, screws, hemlock wood, topsoil, fabric

liner, gravel

Cost: \$270 per box for hemlock and \$785 per box for cedar (soil

not included)

**Ideal Volunteer Group: 4 - 6 per box** 