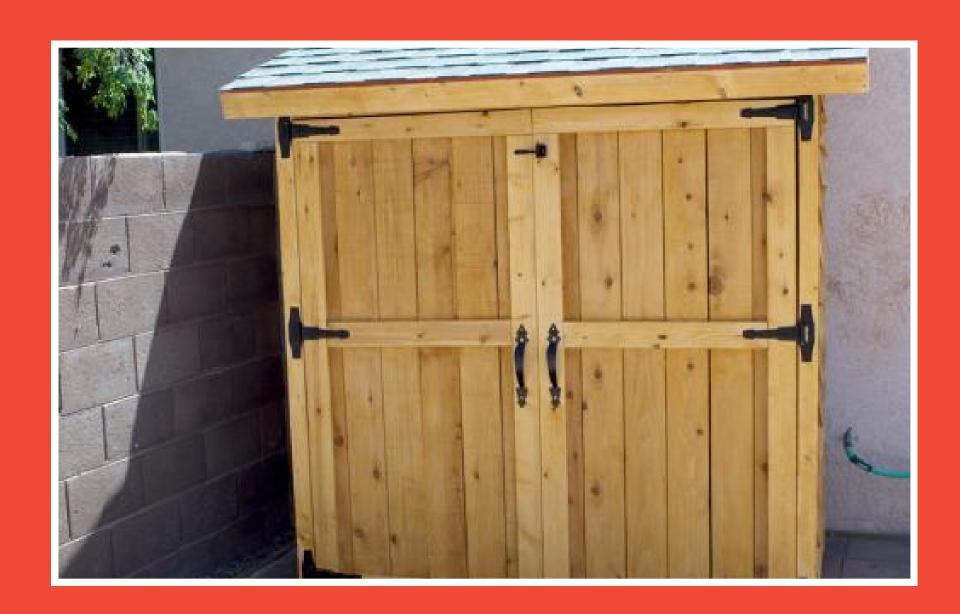

### Shed

Tag #19

Size: 10 x 10

Cost: \$3000 - \$4000

Ideal Volunteer Group: group of specialized volunteers

**Order Time: 3 months** 

VolunteerProgrammeEngagementde mobilisationProgramdes bénévolesTEAM OCHÉQUIPE LCO