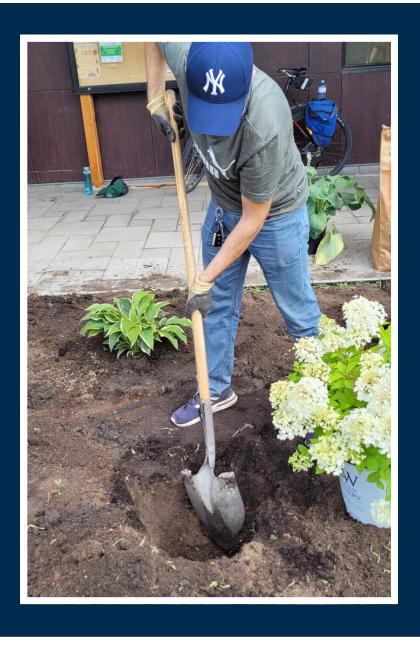

#### LANDSCAPING/BEAUTIFICATION

## Flower Planting

Tag #10

Supplies Needed: top soil, fabric, flowers, plants

Cost: varies on size of garden

Ideal Volunteer Group: depends on project size