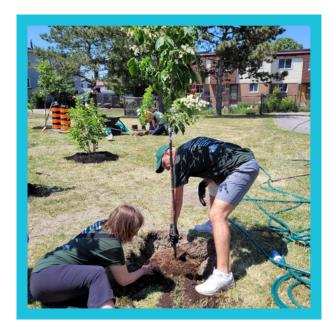

# TREE PLANTING

## **Tree Planting**

Tag #12

Supplies Needed: trees, shovels, soil, mulch, t-bars, wires, rakes etc.

Cost: varies on type, number of trees and excavation on

services

Ideal Volunteer Group: 2 volunteers per tree