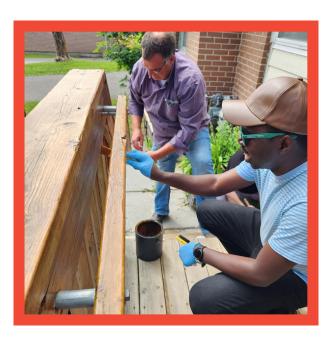

# **Fence Repair**

**Tag #9** 

Supplies Needed: fence/deck board, nails, screws, stain

Cost: \$5 per board

**Ideal Volunteer Group: specialized volunteers** 